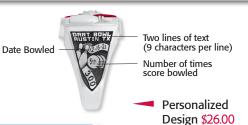

# **STEP 3:** Choose Your Side Personalization

No Personalization (Standard) No Charge