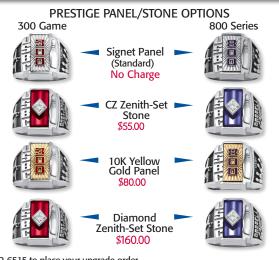

## PRESTIGE TOP PIN OPTIONS

Classic Pin (Standard) No Charge

Personalized Pin (3 characters) \$10.50

Diamond-Accent Pin

Once your score has been certified, call Keepsake at 800-982-6515 to place your upgrade order.

## PAVÉ PANEL DESIGNS

300 Game

 Pavé Panel Diamond CZ SS - \$65 | SS - \$45 10K - \$105 | 10K - \$65

Honor your multiple achievement with the 300 or 800 Multiple Top

Pavé Panel Diamond | CZ

SS - \$65

SS - \$45 10K - \$105 | 10K - \$65

To add this top panel to an existing Prestige ring, please contact Keepsake at 1-800-982-6515 once your achievement is approved.

**CRYSTAL AWARDS AND PLAQUES**  300 Game Crystal Award

800 Series Crystal Award