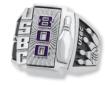

### WOMEN'S PRESTIGE (Sizes 3 - 15)

300 GAME

800 SERIES

#### WOMEN'S PRESTIGE

Siladium No Charge Golden Siladium \$60.00 Siladium Two-Tone \$180.00 10K Yellow Gold

\$555.00 14K Yellow Gold \$685.00